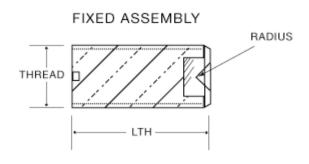

## **Specifications**

| Model       | VS 125               |
|-------------|----------------------|
| Length      | .750"                |
| Radius      | .008/.012"           |
| Jewel Size  | V2.00Q               |
| Thread Size | #10-32 spring loaded |
| Setting     | BRASS                |

### Description

Vee Jewel Assemblies are typically mounted in screws. This style can ease your mounting of the bearing into your final instrument. Vee Jewel Assemblies can be mounted with or without a spring for load applications which also can help with fine tuning assembly into the instrument. Please contact us for pricing, customization and delivery.