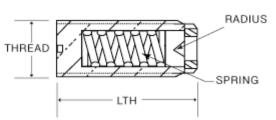

## **Specifications**

| Model       | VS 125               |
|-------------|----------------------|
| Length      | .750"                |
| Radius      | .008/.012"           |
| Jewel Size  | V2.00Q               |
| Thread Size | #10-32 spring loaded |
| Setting     | BRASS                |

### Description

Vee Jewel Assemblies are typically mounted in screws. This style can ease your mounting of the bearing into your final instrument. Vee Jewel Assemblies can be mounted with or without a spring for load applications which also can help with fine tuning assembly into the instrument. Please contact us for pricing, customization and delivery.

#### SPRING-LOADED ASSEMBLY