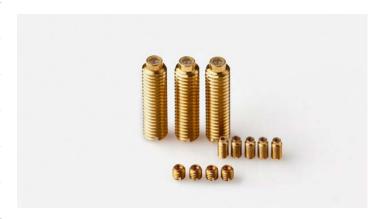

### Description

Vee Jewel Assemblies are typically mounted in screws. This style can ease your mounting of the bearing into your final instrument. Vee Jewel Assemblies can be mounted with or without a spring for load applications which also can help with fine tuning assembly into the instrument. Please contact us for pricing, customization and delivery.